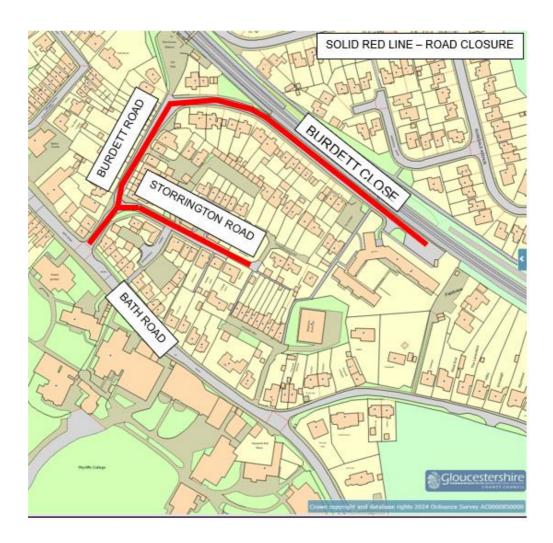

On behalf of Gloucestershire County Council, we will shortly be undertaking safety lining and signing improvement works at the above location.

The proposed works are due to take place between **09:030** to **15:30** as stated above, during which time a **full road closure** will be in force as per the below drawings.

When the works start, you will be able to speak directly with the construction team, who will keep you updated with progress on the works to minimise any disruption to you.

Please note that parking on the road will be prohibited (as marked red on the map overleaf) between 09:30 and 15:30 during the works. Off Road parking will not be affected. We will make every effort to contact the owners of any vehicles left parked on road, but if unsuccessful, we may have to arrange for them to be removed to a secure area until collected by owners. Off-road parking will be unaffected; however, your access may be temporarily obstructed when we work directly outside your home.

## Site Map - Burdett Close

Yours faithfully,

Leo Vorster Supervisor for and on behalf of Ringway