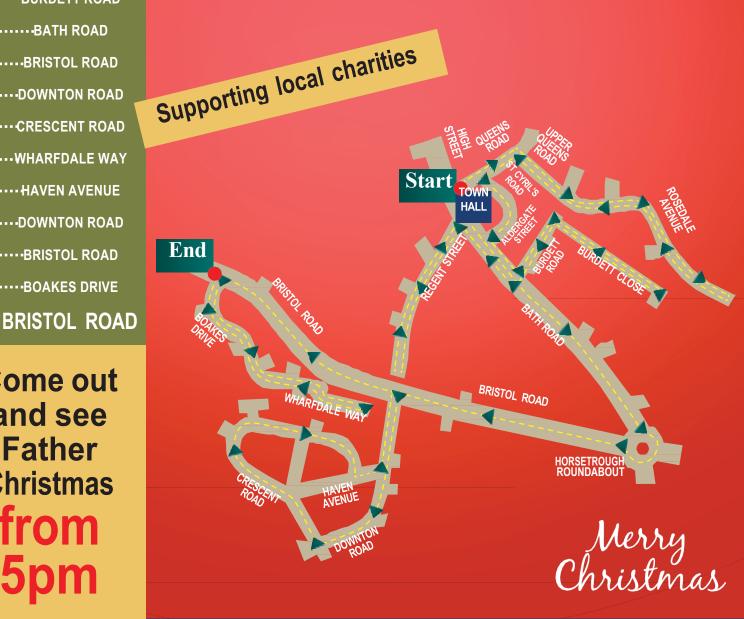

## TOWN HALL ·····QUEENS ROAD ···UPPER QUEENS ROAD -- ROSEDALE AVENUE ····QUEEN'S ROAD ···· ST CYRIL'S ROAD ····ALDERGATE STREET ······BATH ROAD ·····BURDETT ROAD ·····BURDETT CLOSE ·····BURDETT ROAD ·······BATH ROAD ·····BRISTOL ROAD ·····DOWNTON ROAD ·····CRESCENT ROAD ····WHARFDALE WAY ·····HAVEN AVENUE ....DOWNTON ROAD ·····BRISTOL ROAD ·····BOAKES DRIVE

## Come out and see **Father Christmas** from

Cash donations will be gratefully received! Please support the charities listed right.

Thank you!

## Stonehouse Christmas **Carol Float** Map of Route

Friday 13<sup>th</sup> December

In aid of Big Space Cancer Appeal, Longfield Hospice, Dyslexia Trust