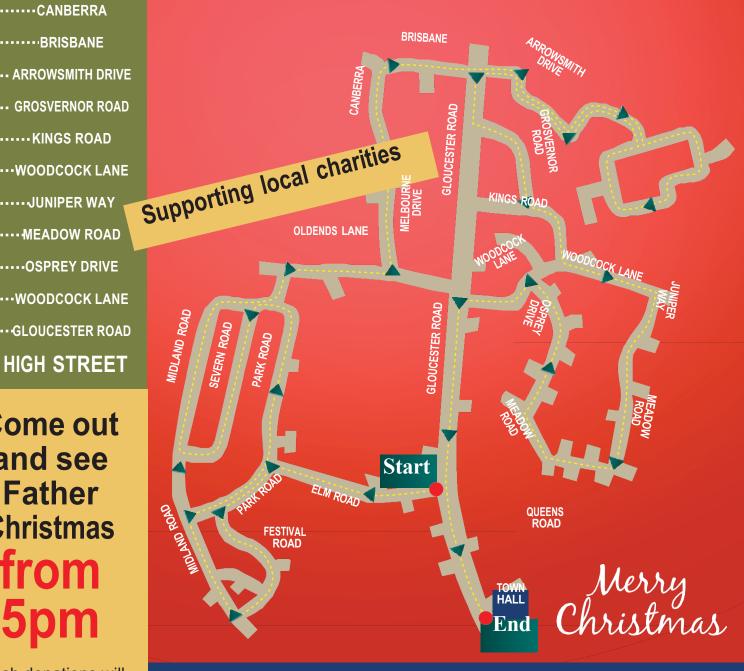

## **ELM ROAD** ····-PARK ROAD ...FESTIVAL ROAD ....MIDLAND ROAD ···-PARK ROAD ····SEVERN ROAD ·····MIDLAND ROAD ·····OLDENDS LANE ···· MELBOURNE DRIVE ······CANBERRA ······BRISBANE --- ARROWSMITH DRIVE -- GROSVERNOR ROAD ·····KINGS ROAD ····WOODCOCK LANE ···JUNIPER WAY ---MEADOW ROAD ····OSPREY DRIVE ···WOODCOCK LANE

## Come out and see **Father Christmas** from

**HIGH STREET** 

Cash donations will be gratefully received! Please support the charities listed right.

Thank you!

## Stonehouse Christmas Carol Float Map of Route

Thursday 12<sup>th</sup> December

In aid of Big Space Cancer Appeal, Longfield Hospice, Dyslexia Trust