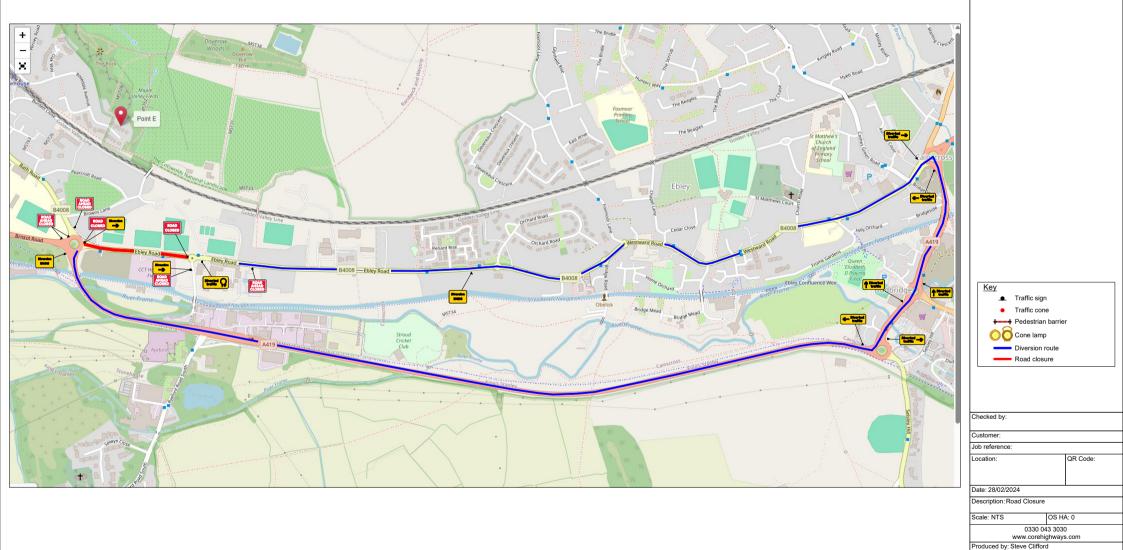

TRAFFIC MANAGEMENT NOTES: 17 All temporary traffic management shall be in accordance with Chapter 8 of the Traffic Signs Manual. 2) All temporary traffic management shall be in decordance with Chapter (Signs Regulations and Generative 2016; Signs Regulations and shall temporary traffic management shall conform to the Safety 4 Street Works and Road Works, A Code of Practice. 4) All signing should be located 450mm minimum from 5) All temporary traffic management sign locations are indicative and are subject to on site approval from the Engineer.